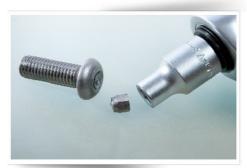

HUGE SAVINGS ON TRADITIONAL PRODUCT

SHEAR BOLTS

- QUICK AVAILABILITY
- LARGE SIZE RANGE, M6X6 TO M16X100
- BUTTON OR COUNTERSUNK HEAD
- A2-70 STAINLESS AS STANDARD
- STEEL BZP AND HOT DIP GALV AVAILABLE
- CONTROLLED INSTALATION TORQUE
- SIMPLE STANDARD TOOLING
- CAN BE USED WITH SHEAR NUT
- NUMEROUS APPLICATIONS-HANDRAILS, BALUSTRADES, PARAPETS,STREET FURNITURE PLAY EQUIPMENT etc.,etc.

(ASLO KNOWN AS 'BREAK-AWAY OR SNAP OFF BOLTS)

 TIGHTENING TORQUES (Nm)

 M6
 5-9

 M8
 14-20

 M10
 30-38

 M12
 53-65

 M16
 141-153