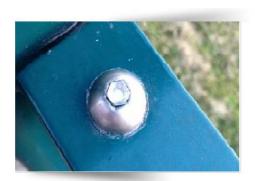

HUGE SAVINGS ON TRADITIONAL PRODUCT

SHEAR BOLTS

- QUICK AVAILABILITY
- LARGE SIZE RANGE, M6X6 TO M16X100
- BUTTON OR COUNTERSUNK HEAD
- A2-70 STAINLESS AS STANDARD
- STEEL BZP AND HOT DIP GALV AVAILABLE
- CONTROLLED INSTALATION TORQUE
- SIMPLE STANDARD TOOLING
- CAN BE USED WITH SHEAR NUT
- NUMEROUS APPLICATIONS-HANDRAILS, BALUSTRADES, PARAPETS,STREET FURNITURE PLAY EQUIPMENT etc.,etc.

(ASLO KNOWN AS 'BREAK-AWAY OR SNAP OFF BOLTS)

 TIGHTENING TORQUES (Nm)

 M6
 5-9

 M8
 14-20

 M10
 30-38

 M12
 53-65

 M16
 141-153