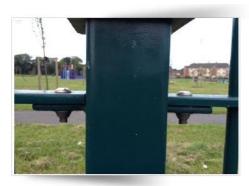

HUGE SAVINGS ON TRADITIONAL PRODUCT

SHEAR BOLTS

- QUICK AVAILABILITY
- LARGE SIZE RANGE, M6X6 TO M16X100
- BUTTON OR COUNTERSUNK HEAD
- A2-70 STAINLESS AS STANDARD
- STEEL BZP AND HOT DIP GALV AVAILABLE
- CONTROLLED INSTALATION TORQUE
- SIMPLE STANDARD TOOLING
- CAN BE USED WITH SHEAR NUT
- NUMEROUS APPLICATIONS-HANDRAILS, BALUSTRADES, PARAPETS,STREET FURNITURE PLAY EQUIPMENT etc.,etc.