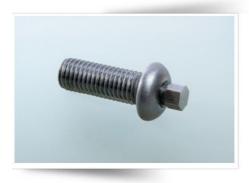

HUGE SAVINGS ON TRADITIONAL PRODUCT

SHEAR BOLTS

- QUICK AVAILABILITY
- LARGE SIZE RANGE, M6X6 TO M16X100
- BUTTON OR COUNTERSUNK HEAD
- A2-70 STAINLESS AS STANDARD
- STEEL BZP AND HOT DIP GALV AVAILABLE
- CONTROLLED INSTALATION TORQUE
- SIMPLE STANDARD TOOLING
- CAN BE USED WITH SHEAR NUT
- NUMEROUS APPLICATIONS-HANDRAILS, BALUSTRADES, PARAPETS,STREET FURNITURE PLAY EQUIPMENT etc.,etc.

(ASLO KNOWN AS 'BREAK-AWAY OR SNAP OFF BOLTS)

 TIGHTENING TORQUES (Nm)

 M6
 5-9

 M8
 14-20

 M10
 30-38

 M12
 53-65

 M16
 141-153