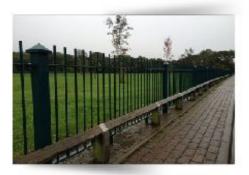

HUGE SAVINGS ON TRADITIONAL PRODUCT

SHEAR BOLTS

- QUICK AVAILABILITY
- LARGE SIZE RANGE, M6X6 TO M16X100
- BUTTON OR COUNTERSUNK HEAD
- A2-70 STAINLESS AS STANDARD
- STEEL BZP AND HOT DIP GALV AVAILABLE
- CONTROLLED INSTALATION TORQUE
- SIMPLE STANDARD TOOLING
- CAN BE USED WITH SHEAR NUT
- NUMEROUS APPLICATIONS-HANDRAILS, BALUSTRADES, PARAPETS,STREET FURNITURE PLAY EQUIPMENT etc.,etc.